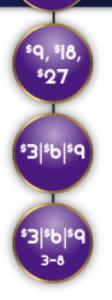

## XWEET REFERRALS PERSONALLY ENROLL 3 ACTIVES!

Earn Xweet Referrals on the monthly recurring Smartships of others.

Sponsor 1 Active - earn \$4.50/\$9/\$18/\$27 on referral depth 1

Sponsor 2 Active - earn **\$1.50/\$3/\$6/\$9** on referral depth **2** 

Sponsor 3 Active - earn **\$1.50/\$3/\$6/\$9** on referral depth **3 - 8** 

YOU

Earn REWARDS & BONUSES

To earn Quest & Infinity

Bonuses, you must be a: