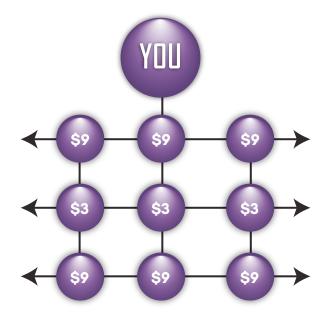

## FR FAST REWARDS

Earn Fast Rewards when you Introduce New Members

Fast Rewards are Paid Daily

| SPONSOR      | FAST REWARD |
|--------------|-------------|
| CLUB MEMBERS | \$15        |
| AFFILIATES   | \$25        |
| INFLUENCERS  | \$50        |