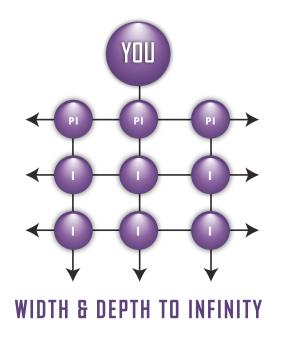

## IR INFINITY REWARDS

- Personally ENROLL & MAINTAIN a Minimum of <u>3</u> ACTIVE MEMBERS [3 Points]
- Earn a \$90 REWARD for Every 6 Members [6 Points] Currently Active & New Members in 3 Legs or Greater