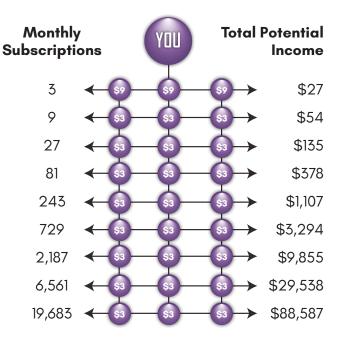

### Everyone Earns Level 1. Earn D

|                                                                                                                                                       | Monthly<br>Subscriptions |               | YOU | YOU Total Potential<br>Income |          |
|-------------------------------------------------------------------------------------------------------------------------------------------------------|--------------------------|---------------|-----|-------------------------------|----------|
| XWEET STARTER MEMBERS [0.3 Points]                                                                                                                    | 3                        | <b>← \$</b> 9 | \$9 | -\$9->                        | \$27     |
| Sponsor 3 actives, earn on 3 Levels<br><b>REQUIREMENTS:</b> You are a Xweet Starter, and                                                              | 9                        | ← \$3         |     | - <u>(</u> \$3)->             | \$54     |
| personally sponsor 3 active Xweet Starters or greater.                                                                                                | 27                       | ← \$3         |     | - <b>\$3</b> ->               | \$135    |
| XWEETER MEMBERS [1.5 Points]                                                                                                                          | 81                       | ← \$3         |     | <b>−</b> \$3→                 | \$378    |
| Sponsor 3 actives, earn on 6 Levels<br><b>REQUIREMENTS:</b> You are a Xweeter Member or great<br>personally sponsor 3 active Xweeter Members or great | 243                      | ← \$3         |     | <b>−</b> \$3→                 | \$1,107  |
|                                                                                                                                                       | 729                      | ← \$3         |     | <b>−</b> \$3→                 | \$3,294  |
| XWEETEST MEMBERS [3 Paints]                                                                                                                           | 2,187                    | ← [3]         |     | <b>−\$</b> 3 <b>→</b>         | \$9,855  |
| Sponsor 3 actives, earn on 9 Levels<br><b>REQUIREMENTS:</b> You are a Xweetest Member, and                                                            | 6,561                    | ← (3)         |     |                               | \$29,538 |
| personally sponsor 3 active Xweetest Members.                                                                                                         | 19,683                   | ← (\$3)       | \$3 | <b>−</b> \$3 →                | \$88,587 |